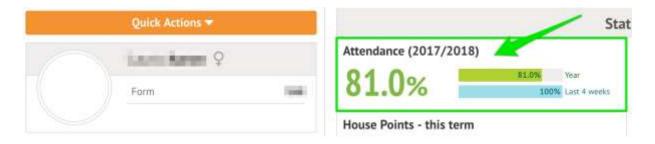

## Summary

The **Attendance Summary** page will load a breakdown of the student's attendance for the current academic year.

To access the Attendance Summary on the Parent Portal, click on the Attendance tile from your dashboard

The Attendance Summary is split into two sections:

The **Statistics** Section will show both the number of sessions and percentage the student has for each mark.

| atistics for Academi | c Year 2017/2018     |  |
|----------------------|----------------------|--|
| Possible sessions    | 42                   |  |
| Present              | 34 sessions (80.95%) |  |
| Late                 | 0 sessions (0.00%)   |  |
| Authorised absent    | 8 sessions (19.05%)  |  |
| Unauthorised absent  | 0 sessions (0.00%)   |  |

**Possible Attendance**: This number shows the total amount of sessions (registers) the student should attend for the current academic year.

**Present**: This section shows the total amount of registers the student attended and the percentage of 'present marks' for the current academic year.